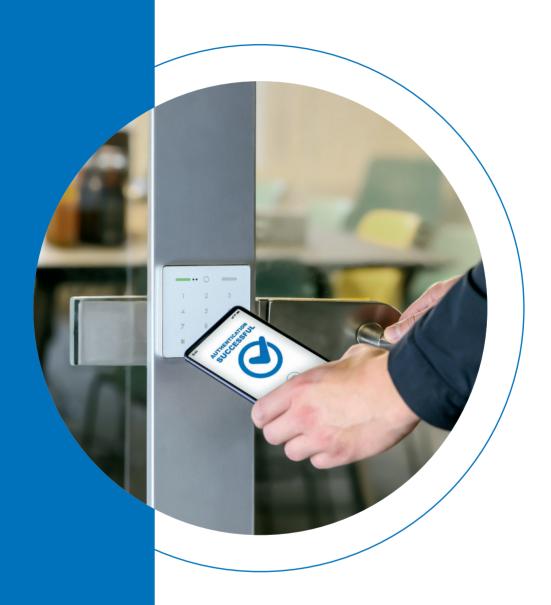

# ACCESS FOR THE MODERN WORLD

Digital Solutions for Physical Access Control

## YOUR PARTNER FOR PHYSICAL ACCESS CONTROL

From single-door solutions to complex, cross-building access systems, sesamsec is transforming access control.

Modern physical access control solutions must be absolutely secure and reliable. But they also must be easy to use and manage – for occupants, building managers, and system integrators. And they need to be scalable, adaptable and ready for the future.